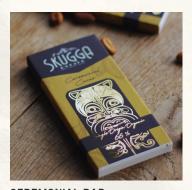

#### CHOCOLATE BARS

| <b>B</b> 165  | Dark Chocolate Couverture 100% - 50 grms |
|---------------|------------------------------------------|
| <b>\$</b> 165 | Dark Chocolate Couverture 78% - 50 grms* |
| <b>B</b> 165  | Dark Chocolate Couverture 66% - 50 grms* |

CACAO NIBS

CACAO HUSK

CACAO JUICE

**CEREMONIAL BAR** 

All prices include 7% VAT

<sup>\*</sup>The 78% and 66% bars contain organic sugar

088-951-6697 enquiries@skuggalife.com

18