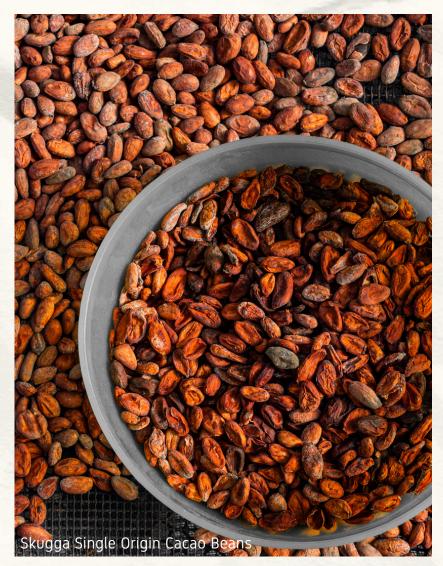

#### OUR CEREMONIAL CACAO

All Skugga ceremonial chocolate products are from unroasted beans.

They are single origin organic beans grown in Chiang Mai province in northern Thailand.

The beans are exclusively an IM1 variety, developed specifically for northern Thailand. It is a natural hybrid variety, using the best traits of the Criollo, Forastero and Trinitario cacao. Hence the farms in Thailand, although a single variety, will contain yellow, orange and purple cacao pods.

#### CACAO BEANS - UNROASTED

Single Origin Organic Beans - 1 kg **\$** 450