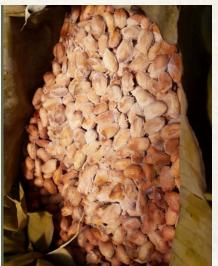

#### OUR CEREMONIAL CACAO

All Skugga ceremonial chocolate products are from unroasted beans.

They are single origin organic beans grown in Chiang Mai province in northern Thailand.

The beans are exclusively an IM1 variety, developed specifically for northern Thailand. It is a natural hybrid variety, using the best traits of the Criollo, Forastero and Trinitario cacao. Hence the farms in Thailand, although a single variety, will contain yellow, orange and purple cacao pods.