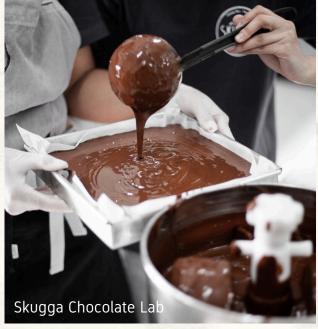

#### CHOCOLATE BARS

| <b>B</b> 165  | Dark Chocolate Couverture 100% - 50 grms |
|---------------|------------------------------------------|
| <b>\$</b> 165 | Dark Chocolate Couverture 78% - 50 grms* |
| <b>B</b> 165  | Dark Chocolate Couverture 66% - 50 grms* |